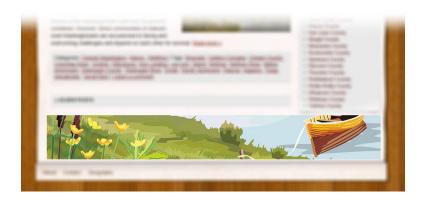

## 920-pixel by 125-pixel below-the-fold, full-width banner ad:

• Weekly - \$80

Monthly - \$300 (save \$20 over weekly!)
Quarterly - \$800 (save \$100 over monthly!)
Yearly - \$3,000 (save \$200 over quarterly!)