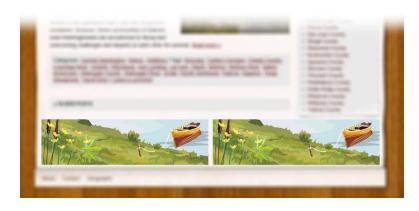

#### 460-pixel by 125-pixel below-the-fold, half-width banner ad:

Weekly \$40

**\$150** (save \$10 over weekly!) Monthly **\$400** (save \$50 over monthly!) Quarterly **\$1,500** (save \$100 over quarterly!) Yearly

## 125-pixel by 125-pixel below-the-fold tile ad:

• Weekly - \$30

Monthly - \$110 (save \$10 over weekly!)
Quarterly - \$300 (save \$30 over monthly!)
Yearly - \$1,150 (save \$50 over quarterly!)

(Ad sizes are flexible depending on client need and column width restrictions.)