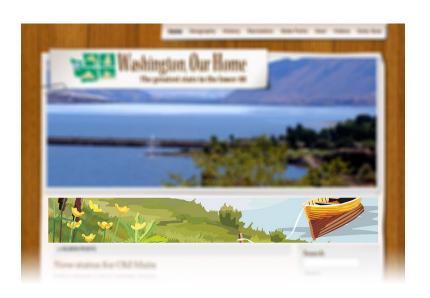

# **Advertising Rates**

(ATF = above-the-fold, BTF = below-the-fold)

| 920 x 125 ATF Full-Width Banner ☐ 920 x 125 BTF Full-Width Banner ☐ |
|---------------------------------------------------------------------|
| 460 x 125 ATF Half-Width Banner ☐ 460 x 125 BTF Half-Width Banner ☐ |
| 125 x 400 ATF Skyscraper ☐ 125 x 400 BTF Skyscraper ☐               |
| 125 x 125 ATF Tile ☐ 125 x 125 BTF Tile ☐                           |
| Weekly ☐ Monthly ☐ Quarterly ☐ Yearly ☐                             |
|                                                                     |

## 920-pixel by 125-pixel above-the-fold, full-width banner ad:

• Weekly - \$90

Monthly - \$350 (save \$10 over weekly!)
Quarterly - \$1000 (save \$50 over monthly!)
Yearly - \$3,900 (save \$100 over quarterly!)